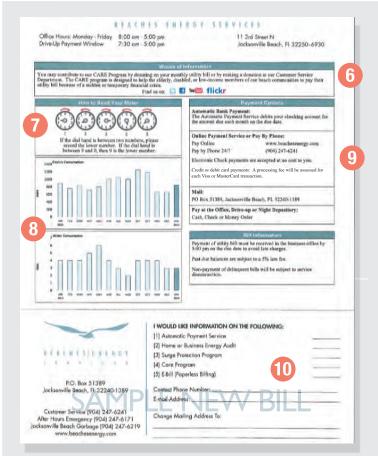

- 6. Waves of Information highlighting Beaches Energy headlines
- 7. Read your electric meter and keep track of your usage
- 8. 13 months of usage shown in a graph
- 9. Ways to pay your bill
- **10.** Connect with us and request more information on services we offer

|                                                                                                                                           | 5:00 pm Jocksonville Booch, FL 32250-6930                                                                                                                                                                |
|-------------------------------------------------------------------------------------------------------------------------------------------|----------------------------------------------------------------------------------------------------------------------------------------------------------------------------------------------------------|
|                                                                                                                                           | Wayes of Information                                                                                                                                                                                     |
| intment. The CARE program is designed to he<br>y bill because of a sudden or temporary finance                                            | ating on your monthly utility bill or by making a donation at our Customer Service<br>lep the delety, disabled, or low-income members of our beach communities to pay their<br>ial crisis<br>Find us on: |
| How to Read Your Mater                                                                                                                    | Payment Options                                                                                                                                                                                          |
| 0000                                                                                                                                      | Automatic Bank Payment:<br>The Automatic Payment Service debits your checking account for<br>the amount due cach month on the due date.                                                                  |
| 1 1 1 1 1<br>If the dial hand is between two numbers<br>record the lower number. If the dial h<br>between 9 and 0, then 9 is the lower nu | and is Pay Online www.beachesenergy.com                                                                                                                                                                  |
| Month's Consumption                                                                                                                       | Electronic Chrek payments are accepted at no cost to you.<br>Credit or debit card payments, A processing fee will be assessed for<br>each Visa or MasterCard transaction.                                |
|                                                                                                                                           | Mail:<br>PO Box 51389, Jacksonville Beach, FL 32240-i389                                                                                                                                                 |
| 002<br>(0)<br>(0)<br>(0)<br>(0)<br>(0)<br>(0)<br>(0)<br>(0)                                                                               | Pay at the Office, Drive-up or Night Depository:<br>Cash, Check or Money Order                                                                                                                           |
|                                                                                                                                           | Bill Information                                                                                                                                                                                         |
| 8                                                                                                                                         | Payment of utility bill must be received in the business office by                                                                                                                                       |
|                                                                                                                                           | 5:00 pm on the due date to avoid late charges.<br>Past due balances are subject to a 5% late foe                                                                                                         |
|                                                                                                                                           | Non-payment of definquent bills will be subject to service disconnection.                                                                                                                                |
|                                                                                                                                           | I WOULD LIKE INFORMATION ON THE FOLLOWING: (1) Automatic Payment Service                                                                                                                                 |
| ~                                                                                                                                         | (2) Home or Business Energy Audit                                                                                                                                                                        |
|                                                                                                                                           | (3) Surge Protection Program                                                                                                                                                                             |
|                                                                                                                                           |                                                                                                                                                                                                          |
| P.O. Box 51385                                                                                                                            | (3) Surge Protection Program<br>(4) Core Program<br>(5) E-Bill (Paperless Billing)                                                                                                                       |
| P.O. Box 51389<br>acksonville Beach, Ft 32240-1389<br>Customer Service (POA) 247-6241                                                     | (3) Surge Protection Program<br>(4) Care Program                                                                                                                                                         |