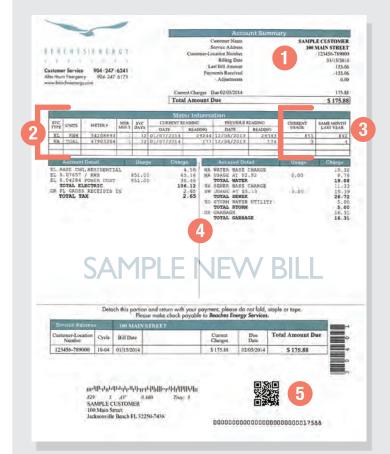

### YOUR BILL HAS A BRAND NEW LOOK

- 1. Your account summary at a glance
- 2. Meter readings and dates
- 3. Current consumption comparison with same month last year
- 4. Detailed billing and charges
- 5. QR Code for easy access to our website

- 1. Your account summary at a glance
- 2. Meter readings and dates
- 3. Current consumption comparison with same month last year
- 4. Detailed billing and charges
- 5. QR Code for easy access to our website